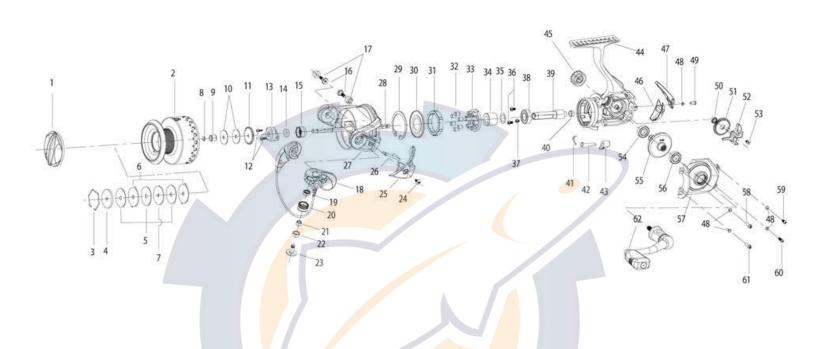

## Catalyst PTi-A Parts Diagram - CT30PTi-A / CT40PTi-A

| KEY# | DESCRIPTION           | Catalyst 30 | Catalyst 40 |
|------|-----------------------|-------------|-------------|
| 1    | Drag Knob Assembly    | TK332-03    | TK332-03    |
| 2    | Spool                 | TK021-01    | TK021-51    |
| 3    | Drag Retainer         | RQ038-01    | RQ038-01    |
| 4    | Drag Washer "D"       | SQ080-01    | SQ080-01    |
| 5    | Drag Washer "B"       | RQ033-01    | RQ033-01    |
| 6    | Drag Washer "A"       | RQ081-01    | RQ081-01    |
| 7    | Drag Washer "C"       | RQ080-01    | RQ080-01    |
| 8    | Retainer Clip         | TK034-01    | TK034-01    |
| 9    | Spool Sleeve          | TK121-01    | TK121-01    |
| _9A  | Spool Bearing         | N/A         | N/A         |
| 10   | Spool Adjust Washer   | RK030-01    | RK030-01    |
| 11   | Click Gear            | RQ037-01    | RQ037-01    |
| 12   | Rotor Nut Lock Screw  | RQ094-01    | RQ094-01    |
| 13   | Rotor Nut Cover       | TK214-01    | TK214-01    |
| 14   | Main Shaft Bushing    | TK213-01    | TK213-01    |
| 15   | Rotor Nut             | TK006-01    | TK006-01    |
| 16   | Bail Pivot Screw      | TK111-01    | TK111-01    |
| 17   | Bail Pivot Bushing    | TK109-01    | TK109-01    |
| _17A | Bail Pivot Insert     | N/A         | N/A         |
| 18   | Bail Assembly         | SK347-01    | SK347-01    |
| 19   | Line Roller Bearing   | GH202-01    | GH202-01    |
| 20   | Line Roller           | TK004-01    | TK004-01    |
| 21   | Line Roller Sleeve    | TK114-01    | TK114-01    |
| 22   | Line Roller Bushing   | TK104-01    | TK104-01    |
| 23   | Line Roller Screw     | TK108-01    | TK108-01    |
| 24   | Arm Lever Cover Screw | GU077-01    | GU077-01    |
| 25   | Arm Lever Cover       | TK087-02    | TK087-02    |
| 26   | Kick Lever            | TK019-01    | TK019-01    |
| 27   | Rotor Sub-Assembly    | TK209-02    | TK209-02    |
| 28   | Main Shaft            | RQ015-01    | RQ015-01    |
| 29   | Clutch Retaining Ring | TK060-01    | TK060-01    |
| 30   | Clutch Seal Plate     | TK166-01    | TK166-01    |
| 31   | Clutch Lock Ring      | TK063-01    | TK063-01    |

| KEY# | DESCRIPTION              | Catalyst 30 | Catalyst 40 |
|------|--------------------------|-------------|-------------|
| 32   | Clutch Roller            | TK165-01    | TK165-01    |
| 33   | Clutch Roller Retainer   | TK040-01    | TK040-01    |
| 34   | Clutch Sleeve            | TK139-01    | TK139-01    |
| 35   | Pinion Washer            | AT110-01    | AT110-01    |
| 36   | Pinion Bearing Screw "A" | TK057-01    | TK057-01    |
| 37   | Pinion Bearing Screw "B" | TK057-11    | TK057-11    |
| 38   | Pinion Ball Bearing      | UK028-01    | UK028-01    |
| 39   | Pinion Gear              | SQ011-01    | SQ011-01    |
| 40   | Pinion Bushing           | SQ141-01    | SQ141-01    |
| 41   | Stopper Cam Spring       | TK089-01    | TK089-01    |
| 42   | Stopper Cam              | TK090-01    | TK090-01    |
| 43   | Stopper Lever            | RQ059-01    | RQ059-01    |
| 44   | Body Sub-Assembly        | TK201-03    | TK201-53    |
| 45   | Handle Cap               | AT073-76    | AT073-76    |
| 46   | Body Rear Cover - Top    | TK140-02    | TK140-02    |
| 47   | Body Rear Cover - Bottom | TK140-52    | TK140-52    |
| 48   | Body Cover Screw Washer  | RQ142-01    | RQ142-01    |
| 49   | Body Rear Cover Screw    | RQ057-11    | RQ057-11    |
| 50   | O/S Gear Ball Bearing    | EH158-01    | EH158-01    |
| 51   | O/S Gear                 | TQ053-51    | TQ053-51    |
| 52   | Oscillation Slider       | TK025-01    | TK025-01    |
| 53   | Main Shaft Screw         | RQ100-01    | RQ100-01    |
| 54   | Body Ball Bearing        | BL157-01    | BL157-01    |
| 55   | Drive Gear Assembly      | AT312-51    | AT312-51    |
| 56   | Body Cover Ball Bearing  | BL157-01    | BL157-01    |
| 57   | Body Cover Assembly      | TK123-03    | TK123-03    |
| 58   | Body Cover Screw "A"     | RQ057-04    | RQ057-04    |
| 59   | Body Cover Screw "B"     | SK057-11    | SK057-11    |
| 60   | Body Cover Screw "C"     | SK057-01    | SK057-01    |
| 61   | Body Cover Screw "D"     | RQ057-04    | RQ057-04    |
| 62   | Handle Assembly          | TK318-51    | TK318-51    |
| 63   | Trip Ramp                | TK119-01    | TK119-01    |
|      |                          |             |             |
|      |                          | •           | •           |